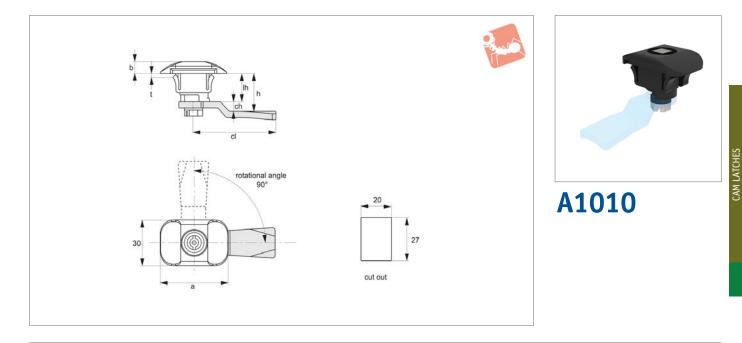

## **Technical Notes**

Order cam and key separately. Cams: see suitable cam A0203, A0224 and A0240. Select "with projection" cam type. Dimensions ch and cl relate to cam. Use formula to calculate ch (required cam offset), and refer to cam selection chart; ch = h - lh where;

ch = required cam off-set/height.

latch face and front of cam). lh = body length of cam latch/lock to be used (see product table below). Suitable for panel thickness 0,8-2mm. Keys: see A0102.

| Order No.    | Insert driver  | а  | b   | t     | lh   |
|--------------|----------------|----|-----|-------|------|
| A1010.AW0020 | 8mm Square     | 43 | 7.5 | 0,8-2 | 17.8 |
| A1010.AW0070 | 5mm Double Bit | 43 | 7.5 | 0,8-2 | 17.8 |

h = grip length (distance between inside of