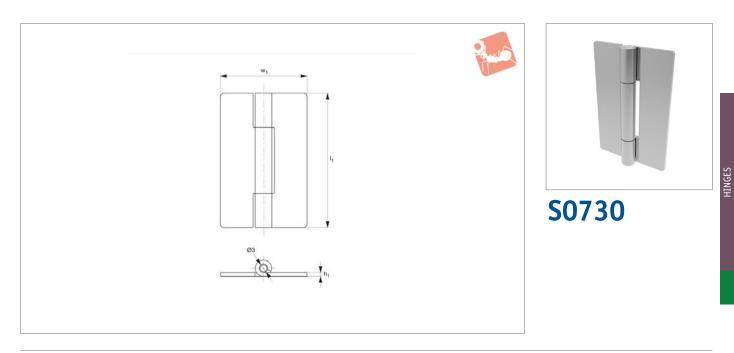

# Surface Mount - Leaf Hinges weld-on - stainless steel

#### Material

Hinge: polished stainless steel.

# **Technical Notes**

Opening angle 180°.

| Order No.    | h <sub>1</sub> | I <sub>1</sub> | $w_1$ | F <sub>x</sub> | F   |
|--------------|----------------|----------------|-------|----------------|-----|
| S0730.AW0050 | 1.5            | 50             | 32    | 516            | 665 |