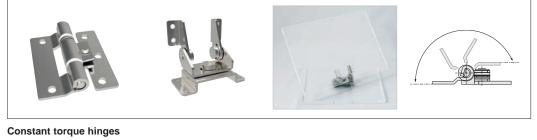

# Torque and positioning hinges

Torque and positioning hinges offer positive location of panels, screens and displays using constant friction for a firm hold.

Detent positioning hinges

wixroyd.com

HINGES