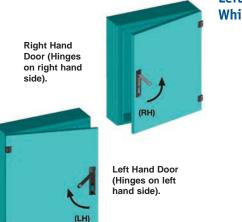

# Wide Range of Solutions

Wixroyd have a diverse range of hinges to suit most industrial applications in a wide range of materials and finishes.

Throughout our catalogue we refer to parts as being of a "Left" or "Right" type or hand. Which type you need, is most easily explained as follows;

Orientate your application so that when opened the door/panel comes towards you. With this orientation in mind, look to see on which side of the door/panel the hinges are mounted?

If the hinges are on the left side of the door/panel then you require "Left" type products. If the hinges are on the right side of the door/panel then you require "Right" type products.

The illustration on the right clearly indicates the layout and orientation of the door where a "left" or "right" product is used.

## Left or right type: Which do you need?

o you need?