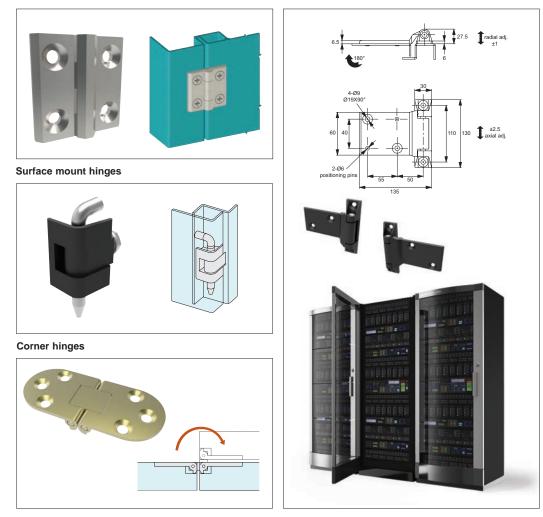

# Hinges

External or surface mount hinges have a wide range of application on electrical panels, sheet metal enclosures, generators and heating and venting applications.

**External hinges** 

Flush mount hinges

Surface mount hinges