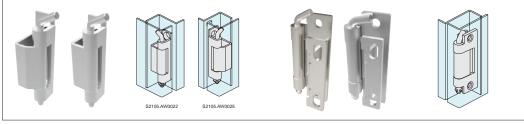

### Concealed pivot hinges

#### End mount concealed pivot hinges

# Door removal hinges

Door removal or lift-off hinges simplify removal of covers and panels to ease access for maintenance and repair, available in a selection of materials.

### Lift off hinges