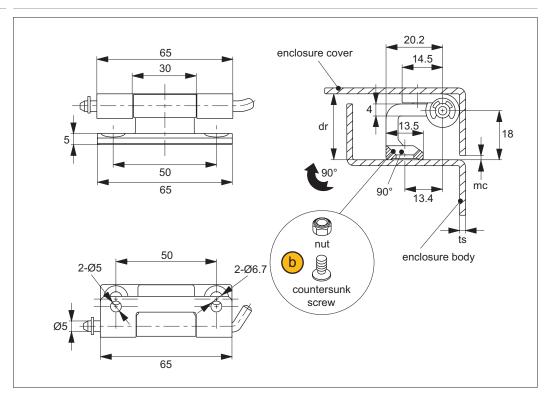

### Mounting example

In the example, mounting option (2), a nut with a countersunk screw, is used to mount the hinge onto the enclosure body.

ov-WS1901-A-THH0400-WS2300-A-THH1200-mounting-of-concealed-hinges-lnh - Updated - 01-11-2022