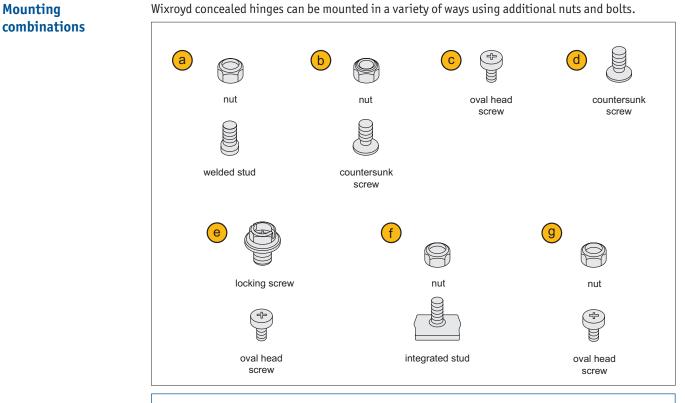

## A variety of mounting methods are available!

Important Note: Refer to individual product pages for suitable mounting options. If you have any problems please contact our Technical Sales Team.

wixroyd.com

### Mounting example

In the example, mounting option (2), a nut with a countersunk screw, is used to mount the hinge onto the enclosure body.

ov-WS1901-A-THH0400-WS2300-A-THH1200-mounting-of-concealed-hinges-lnh - Updated - 01-11-2022