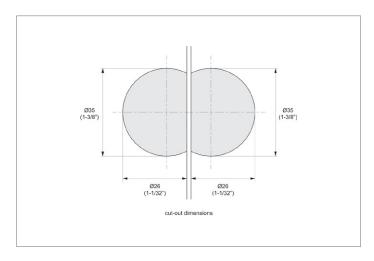

#### **Technical Notes**

Hinge flush when opened.

Order No.

S2050.AC0038

Max door thickness: 16-20mm. Overlay coverage: 14-16mm. Hinge alignment adjustable after installaton. Max. opening angle 90°.

Hinge dia.