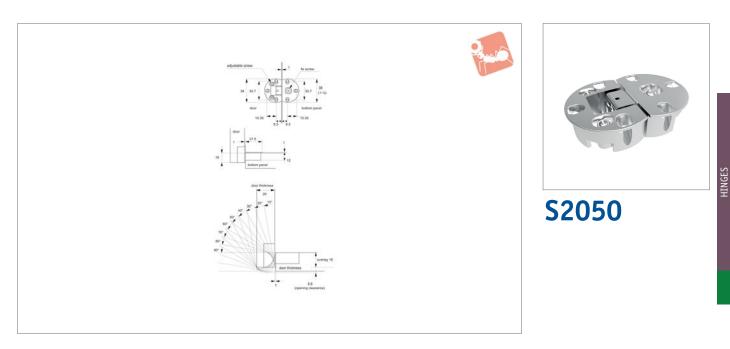

#### **Technical Notes**

Hinge flush when opened.

Order No.

S2050.AC0038

Max door thickness: 16-20mm. Overlay coverage: 14-16mm. Hinge alignment adjustable after installaton. Max. opening angle 90°.

Hinge dia.

38

#### Important Notes

Ideal for use in hi-fi cabinets, writing desks etc.

g 79