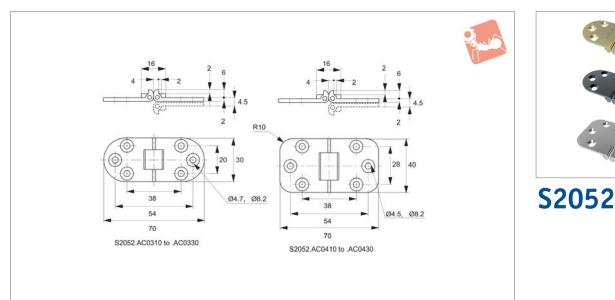

### **Technical Notes**

Max. door size: 450w x 700h x 21mm thick. Provides 180° opening to table tops and

flat surfaces.

| Order No.    | Finish       | Size | Weight capacity per pair | Weight |
|--------------|--------------|------|--------------------------|--------|
|              |              |      | kg<br>max.               | g      |
| S2052.AC0310 | Satin Nickel | 30   | 4.0                      | 45     |
| S2052.AC0320 | Chrome       | 30   | 4.0                      | 45     |
| S2052.AC0330 | Brass        | 30   | 4.0                      | 45     |
| S2052.AC0410 | Satin Nickel | 40   | 4.0                      | 64     |
| S2052.AC0420 | Chrome       | 40   | 4.0                      | 64     |
| S2052.AC0430 | Brass        | 40   | 4.0                      | 64     |