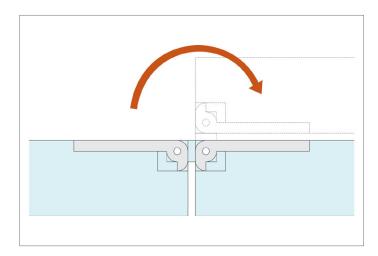

### Mounting example

In the example, mounting option (2), a nut with a countersunk screw, is used to mount the hinge onto the enclosure body.

ov-WS1901-A-THH0400-WS2300-A-THH1200-mounting-of-concealed-hinges-lnh - Updated - 01-11-2022