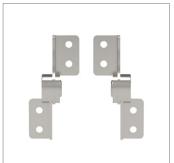

Torque moment per piece is 4.5 Nm ±20%.

| Order No.    | Туре              | Weight |
|--------------|-------------------|--------|
|              |                   | g      |
| S4024.AC0010 | Right/Wiring Hole | 60     |
| S4024.AC0020 | Left/Wiring Hole  | 60     |