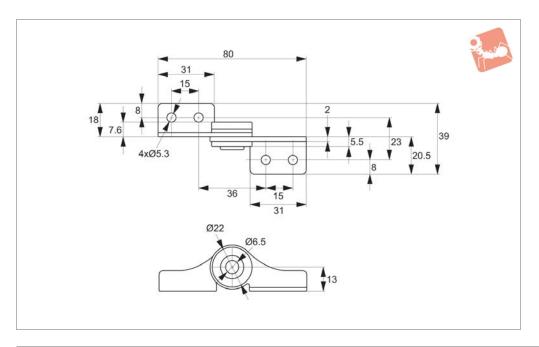

## Material

Bracket and Base- 430 Stainless, Platesteel, Shaft and washer- 303 and 430 stainless steel.

Torque moment per piece is 4.5 Nm ±20%.

| Order No.    | Туре              | Weight |
|--------------|-------------------|--------|
|              |                   | g      |
| S4024.AC0010 | Right/Wiring Hole | 60     |
| S4024.AC0020 | Left/Wiring Hole  | 60     |