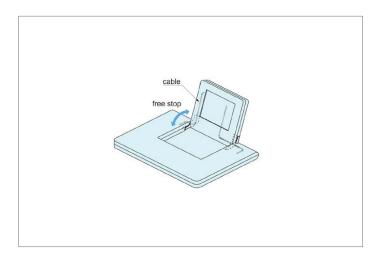

## **Technical Notes**

Hole in shaft allows easy cable manage-

ment. Ideal for the holder of LCD and monitoring camera. Successfull Passed for the 50,000 open/close private cycle test. Operating temperature: 0°C- 40°cC. For pair using: Use the same torque moment in both hinges.