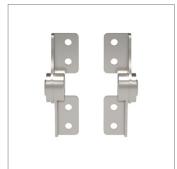

## **Constant Torque - Friction Torque**Friction Torque Hinges

**S4026** 

## Material

Bracket and Base- 430 Stainless, Platesteel, Shaft and washer- 303 and 430 stainless steel.

## Tips

Operating temperature: 0°C-40°cC.

For pair using: Use the same torque moment in both hinges.

| Order No.    | Туре              | Weight  |
|--------------|-------------------|---------|
| S4026.AC0010 | Right/Wiring Hole | g<br>60 |
| S4026.AC0020 | Left/Wiring Hole  | 60      |