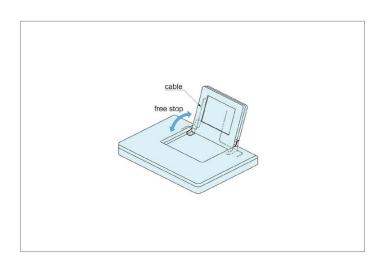

## **Technical Notes**

Hole in shaft allows easy cable manage-

ment. Ideal for the holder of LCD and monitoring camera. Successfull Passed for the 50,000 open/close private cycle test. Torque moment per piece is 4.5 Nm ±20%.