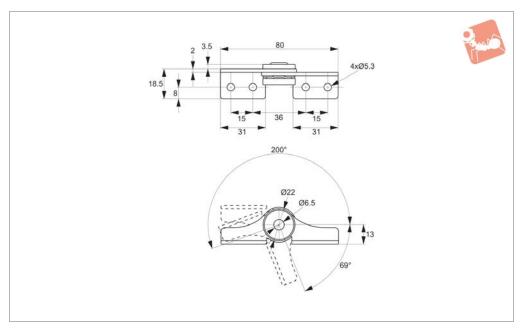

## **Constant Torque - Friction Torque**Friction Torque Hinges

**S4026** 

## Material

Bracket and Base- 430 Stainless, Platesteel, Shaft and washer- 303 and 430 stainless steel.

## **Technical Notes**

Hole in shaft allows easy cable manage-

ment. Ideal for the holder of LCD and monitoring camera. Successfull Passed for the 50,000 open/close private cycle test. Torque moment per piece is 4.5 Nm ±20%.

## Tips

Operating temperature: 0°C-40°cC.

For pair using: Use the same torque moment in both hinges.

| Order No.    | Туре              | Weight  |
|--------------|-------------------|---------|
| S4026.AC0010 | Right/Wiring Hole | g<br>60 |
| S4026.AC0020 | Left/Wiring Hole  | 60      |